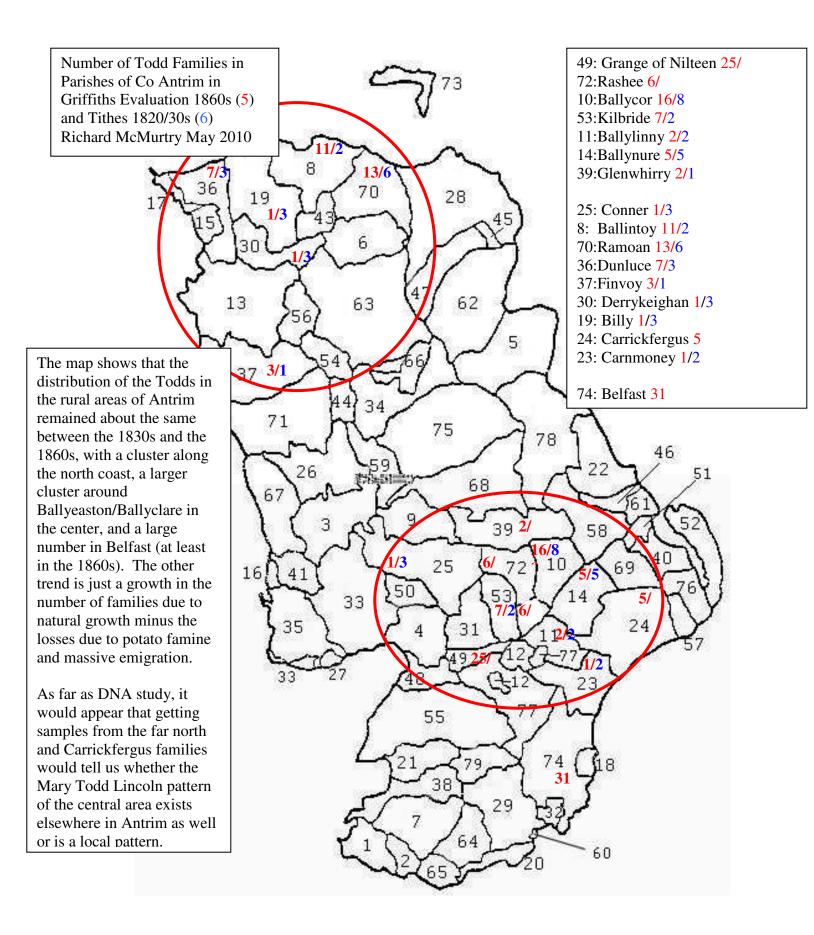

| Aghagallon                  | 21 | Camlin        | 41 | Grange of<br>Ballyscullion | 61 | Larne                |
|-----------------------------|----|---------------|----|----------------------------|----|----------------------|
| 2 Aghalee                   | 22 | Carncastle    | 42 | Grange of Doagh            | 62 | Layd                 |
| <mark>3</mark> Ahoghill     | 23 | Carnmoney     | 43 | Grange of<br>Drumtullagh   | 63 | Loughguile           |
| 4 Antrim                    | 24 | Carrickfergus | 44 | Grange of Dundermot        | 64 | Magheragall          |
| 5 Ardclinis                 | 25 | Connor        | 45 | Grange of Inispollen       | 65 | Magheramesk          |
| <mark>6</mark> Armoy        | 26 | Craigs        | 46 | Grange of Killyglen        |    | Newtown<br>Crommelin |
| 7 Ballinderry               | 27 | Cranfield     | 47 | Grange of Layd             | 67 | Portglenone          |
| 8 Ballintoy                 | 28 | Culfeightrin  | 48 | Grange of<br>Muckamore     | 68 | Racavan              |
| 9 Ballyclug                 | 29 | Derryaghy     | 49 | Grange of Nilteen          | 69 | Raloo                |
| 10 Ballycor                 | 30 | Derrykeighan  | 50 | Grange of Shilvodan        | 70 | Ramoan               |
| <mark>11</mark> Ballylinny  | 31 | Donegore      | 51 | Inver                      | 71 | Rasharkin            |
| <mark>12</mark> Ballymartin | 32 | Drumbeg       | 52 | Island Magee               | 72 | Rashee               |
| 13 Ballymoney               | 33 | Drummaul      | 53 | Kilbride                   | 73 | Rathlin Island       |
| 14 Ballynure                | 34 | Dunaghy       | 54 | Killagan                   | 74 | Shankill             |
| 15 Ballyrashane             | 35 | Duneane       | 55 | Killead                    | 75 | Skerry               |
| 16 Ballyscullion            | 36 | Dunluce       | 56 | Killraghts                 | 76 | Templecorran         |
| <mark>17</mark> Ballywillin | 37 | Finvoy        | 57 | Kilroot                    | 77 | Templepatrick        |
| 18 Belfast                  | 38 | Glenavy       | 58 | Kilwaughter                | 78 | Tickmacrevan         |
| <mark>19</mark> Billy       | 39 | Glenwhirry    | 59 | Kirkinriola                | 79 | Tullyrusk            |
| <mark>20</mark> Blaris      | 40 | Glynn         | 60 | Lambeg                     |    |                      |